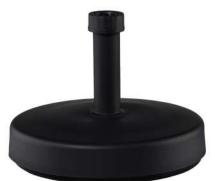

## Concrete Parasol Base

Ranging between 15 - 50kg in weight, concrete bases provide long-lasting solutions to keep your parasols standing upright without the need for sand or water.

Weight: 15 - 50kg

Base Dimensions: 415 x 75mm

Material: Concrete

MOQ: N/A

Pole Height: 280mm

Perfect for Parasols: 1.8 - 3.0m