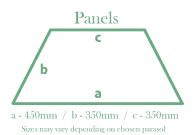

## **Aluminium Parasol Specifications**

Height: Ranging from 2.1m to 2.6m

Diameter: Ranging from 1.97m to 3.0m (open)

Panels: Ranging from 4 to 8 panels

Panel Materials: Cotton or Polyester

Pole Material: Aluminium