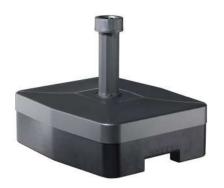

### Wheeled Parasol Base

With a sand or water capacity of up to 40kg, this model comes with wheels attached to the base for ease of movement. Featuring an expandable locking nut system for secure pole fit.

Weight: 2.5kg MOQ: N/A Base Dimensions: 49 x 41 x 16cm Material: Resin

Filled Weight: 40kg Neck Dimensions: 21 - 54mm Perfect for Parasols: 1.8 - 3.0m