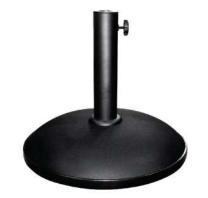

### Traditonal Resin Parasol Base

This parasol base is suitable to be filled with either sand or water up to 25kg. With an expandable locking nut system for a secure pole fit.

Weight: 2.5kg MOQ: N/A Base Dimensions: 46 x 11cm Material: Resin

Filled Weight: 25kg Neck Dimensions: 21-51mm Perfect for Parasols: 1.8 - 2.7m