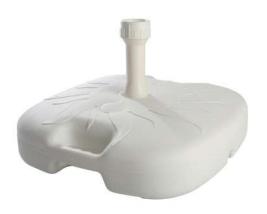

## Polyetheline Parasol Base

Suitable for filling with water or sand up to 16kg, expandable locking nut system pole to fit securely into the stem of the parasol.

Weight: 0.9kg MOQ: N/A Base Dimensions: 44 x 44 x 12cm Neck Dimensions: 18 - 32mm Material: Polyetheline