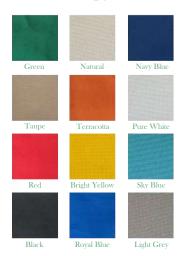

# Aluminium Parasols Information and Specs

## **Aluminium Parasol Specifications**

Height: Ranging from 2.1m to 2.6m

Diameter: Ranging from 1.97m to 3.0m (open)

Panels: Ranging from 4 to 8 panels

Panel Materials: Cotton or Polyester

Pole Material: Aluminium

MOQ: No minimum order quantity

## **Customisation Options**

Variety of branding opportunities

All-over sublimation print options

Ventilation and valance options

A wide range of materials and colours available

### **Stock Canopy Colours**



Need a Specific Colour?
Pantone match your canvas



#### **Branding Options**



#### Valance



All over sublimation print available upon request





## Aluminium Parasols Base Information



## Polyetheline Parasol Base

Suitable for filling with water or sand up to 16kg, expandable locking nut system pole to fit securely into the stem of the parasol.

Weight: 0.9kg MOQ: N/A Base Dimensions: 44 x 44 x 12cm Neck Dimensions: 18 - 32mm Material: Polyetheline

Filled Weight: 25kg Perfect for Parasols: 1.8 - 2.5m



### Traditonal Resin Parasol Base

This parasol base is suitable to be filled with either sand or water up to 25kg. With an expandable locking nut system for a secure pole fit.

Weight: 2.5kg MOQ: N/A Base Dimensions: 46 x 11cm Material: Resin

Filled Weight: 25kg Neck Dimensi