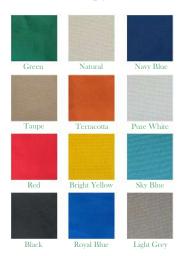

# Hardwood Parasols Information and Specs

## **Hardwood Parasol Specifications**

Height: Ranging from 2.1m to 2.6m

Diameter: Ranging from 2.0m to 3.0m (open)

Panels: Ranging from 4 to 8 panels

Panel Materials: Cotton or Polyester

Pole Material: Sustainable Hardwood

MOQ: No minimum order quantity



Variety of branding opportunities

All-over sublimation print options

Ventilation and valance options

A wide range of materials and colours available

### **Stock Canopy Colours**



Need a Specific Colour?
Pantone match your canvas



#### **Branding Options**



#### Valance



All over sublimation print available upon request



The colours on computer screens may vary. For true accuracy of colour, please request a sample.



# Hardwood Parasols Base Information



## Polyetheline Parasol Base

Suitable for filling with water or sand up to 16kg, expandable locking nut system pole to fit securely into the stem of the parasol.

Weight: 0.9kg MOQ: N/A Base Dimensions: 44 x 44 x 12cm Neck Dimensions: 18 - 32mm Material: Polyetheline

Filled Weight: 25kg Perfect for Parasols: 1.8 - 2.5m



## Traditonal Resin Parasol Base

This parasol base is suitable to be filled with either sand or water up to 25kg. With an expandable locking nut system for a secure pole fit.

Weigh