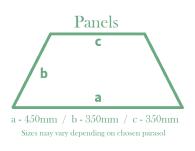

## **Hardwood Parasol Specifications**

Height: Ranging from 2.1m to 2.6m

Diameter: Ranging from 2.0m to 3.0m (open)

Panels: Ranging from 4 to 8 panels

Panel Materials: Cotton or Polyester

Pole Material: Sustainable Hardwood