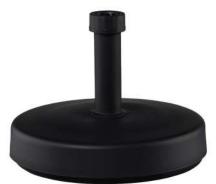

## Concrete Parasol Base

Ranging between 15 - 50kg in weight, concrete bases provide long-lasting solutions to keep your parasols standing upright without the need for sand or water.

Weight: 15 - 50kg

Base Dimensions: 415 x 75mm

Material: Concrete

MOQ: N/A

Pole Height: 280mm

Perfect for Parasols: 1.8 - 3.0m