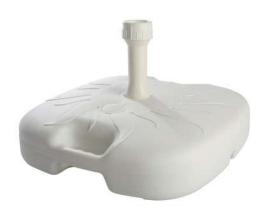

## Polyetheline Parasol Base

Suitable for filling with water or sand up to 16kg, expandable locking nut system pole to fit securely into the stem of the parasol.

Weight: 0.9kg MOQ: N/A Base Dimensions: 44 x 44 x 12cm Neck Dimensions: 18 - 32mm Material: Polyetheline

Filled Weight: 25kg Perfect for Parasols: 1.8 - 2.5m