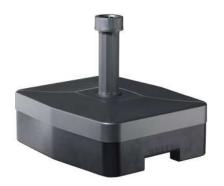

## Wheeled Parasol Base

With a sand or water capacity of up to 40kg, this model comes with wheels attached to the base for ease of movement. Featuring an expandable locking nut system for secure pole fit.

Weight: 2.5kg MOQ: N/A Base Dimensions: 49 x 41 x 16cm Material: Resin

Filled Weight: 40kg Neck Dimensions: 21 - 54mm Perfect for Parasols: 1.8 - 3.0m