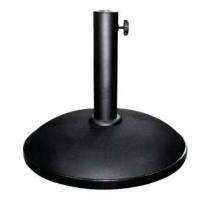

## Traditonal Resin Parasol Base

This parasol base is suitable to be filled with either sand or water up to 25kg. With an expandable locking nut system for a secure pole fit.

Weight: 2.5kg MOQ: N/A Base Dimensions: 46 x 11cm Material: Resin

Filled Weight: 25kg Neck Dimensions: 21-51mm Perfect for Parasols: 1.8 - 2.7m