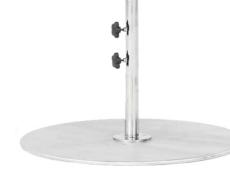

## Polyetheline Parasol Base

Suitable for filling with water or sand up to 16kg, expandable locking nut system pole to fit securely into the stem of the parasol.

Weight: 0.9kg MOQ: N/A Base Dimensions: 44 x 44 x 12cm Neck Dimensions: 18 - 32mm Material: Polyetheline

## Traditonal Resin Parasol Base

This parasol base is suitable to be filled with either sand or water up to 25kg. With an expandable locking nut system for a secure pole fit.

Weight: 2.5kg MOQ: N/A Base Dimensions: 46 x 11cm Material: Resin

## Wheeled Parasol Base

With a sand or water capacity of up to 40kg, this model comes with wheels attached to the base for ease of movement. Featuring an expandable locking nut system for secure pole fit.