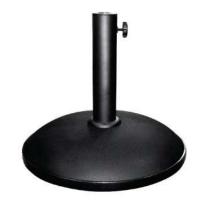

## Concrete Parasol Base

Ranging between 15 - 50kg in weight, concrete bases provide long-lasting solutions to keep your parasols standing upright without the need for sand or water.

Weight: 15 - 50kg

Base Dimensions: 415 x 75mm

Material: Concrete

MOQ: N/A

Pole Height: 280mm

Perfect for Parasols: 1.8 - 3.0m