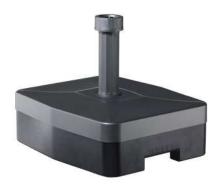

## Wheeled Parasol Base

With a sand or water capacity of up to 40kg, this model comes with wheels attached to the base for ease of movement. Featuring an expandable locking nut system for secure pole fit.

Weight: 2.5kg MOQ: N/A Base Dimensions: 49 x 41 x 16cm Material: Resin

Filled Weight: 40kg Neck Dimensions: 21 - 54mm Perfect for Parasols: 1.8 - 3.0m