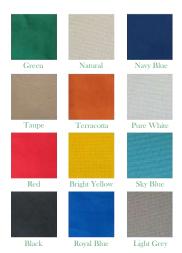

# Classic Garden Parasols Information and Specs

## Garden and Pub Parasol Specifications

Height: Ranging from 2.1m to 2.6m

Diameter: Ranging from 2.0m to 3.0m (open)

Panels: Ranging from 4 to 8 panels

Panel Materials: Cotton or Polyester

Pole Material: Steel

MOQ: No minimum order quantity



## **Customisation Options**

Variety of branding opportunities

All-over sublimation print options

Ventilation and valance options

A wide range of materials and colours available

### **Stock Canopy Colours**



Need a Specific Colour?
Pantone match your canvas



#### **Branding Options**



#### Valance



All over sublimation print available upon request





# Classic Garden Parasols Base Information



## Polyetheline Parasol Base

Suitable for filling with water or sand up to 16kg, expandable locking nut system pole to fit securely into the stem of the parasol.

Weight: 0.9kg MOQ: N/A Base Dimensions: 44 x 44 x 12cm Neck Dimensions: 18 - 32mm Material: Polyetheline

Filled Weight: 25kg Perfect for Parasols: 1.8 - 2.5m



### Traditonal Resin Parasol Base

This parasol base is suitable to be filled with either sand or water up to 25kg. With an expandable locking nut system for a secure pole fit.

Weight: 2.5kg MOQ: N/A Base Dimensions: 46 x 11cm Material: Resin

Filled Weight: 25kg Neck Dim