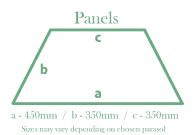

## Garden and Pub Parasol Specifications

Height: Ranging from 2.1m to 2.6m

Diameter: Ranging from 2.0m to 3.0m (open)

Panels: Ranging from 4 to 8 panels

Panel Materials: Cotton or Polyester

Pole Material: Steel