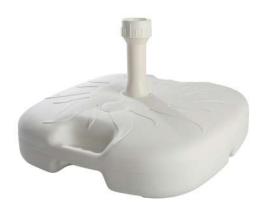

### Traditonal Resin Parasol Base

This parasol base is suitable to be filled with either sand or water up to 25kg. With an expandable locking nut system for a secure pole fit.

Weight: 2.5kg MOQ: N/A Base Dimensions: 46 x 11cm Material: Resin

Filled Weight: 25kg Neck Dimensions: 21-51mm Perfect for Parasols: 1.8 - 2.7m