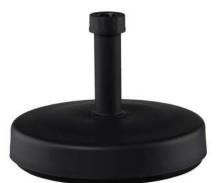

## Concrete Parasol Base

Ranging between 15 - 50kg in weight, concrete bases provide long-lasting solutions to keep your parasols standing upright without the need for sand or water.

Weight: 15 - 50kg

Base Dimensions: 415 x 75mm

Material: Concrete

MOQ: N/A

Pole Height: 280mm

Perfect for Parasols: 1.8 - 3.0m