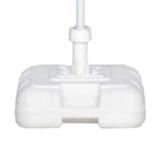

## Polyetheline Parasol Base

Suitable for filling with water or sand up to 16kg, expandable locking nut system pole to fit securely into the stem of the parasol.

Weight: 0.9kg MOQ: N/A Base Dimensions: 44 x 44 x 12cm Neck Dimensions: 18 - 32mm Material: Polyetheline